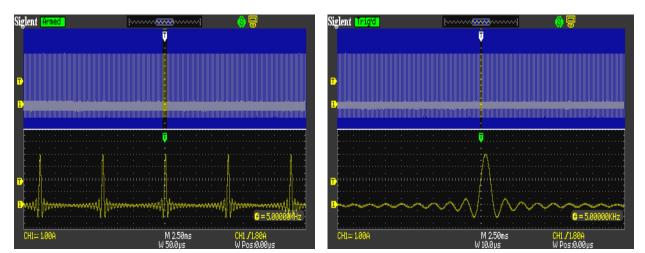

/>10 groups of waveform</li> </ul>                                              | ·Independent channel control                                       |
| <ul> <li>Standard interfaces : USB Host : support USB stora<br/>USB Device : support remote control and PictBrid<br/>RS232 and Pass/Fail。</li> </ul> |                                                                    |
|                                                                                                                                                      |                                                                    |

### **Design Features:**

#### 8×18 div widescreen



### Alternative-trigger



#### 32 types of auto measurements



#### Cursor-measurement







## Pass/fail



## Data recorder





## Onekey Zoom



## Multi interfaces



FFT

# EasyScopeX software



# **Ordering Information:**

| MODEL                | SDS1000CNL                                                               |
|----------------------|--------------------------------------------------------------------------|
|                      | SDS1072CNL 70MHz 2 channel                                               |
|                      | SDS1102CNL 100MHz 2 channel                                              |
|                      | SDS1202CNL+ 200MHz 2 channel                                             |
| Standard accessories | Warranty Card                                                            |
|                      | A USB cable                                                              |
|