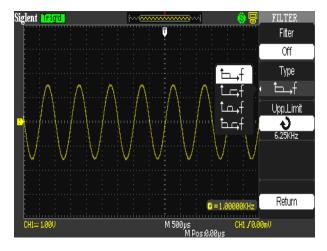

oups of reference waveform, 20 groups of<br/>setting,<br/>10 groups of waveform</li> </ul>                                              | ·Independent channel control                                       |
| <ul> <li>Standard interfaces : USB Host : support USB stora<br/>USB Device : support remote control and PictBrid<br/>RS232 and Pass/Fail。</li> </ul> |                                                                    |
|                                                                                                                                                      |                                                                    |

### **Design Features:**

#### 8×18 div widescreen



### Alternative-trigger



#### 32 types of auto measurements



#### Cursor-measurement







## Pass/fail



## Data recorder





## Onekey Zoom



## Multi interfaces



FFT

# EasyScopeX software



# **Ordering Information:**

| MODEL                | SDS1000CNL                                                               |
|----------------------|--------------------------------------------------------------------------|
|                      | SDS1072CNL 70MHz 2 channel                                               |
|                      | SDS1102CNL 100MHz 2 channel                                              |
|                      | SDS1202CNL+ 200MHz 2 channel                                             |
| Standard accessories | Warranty Card                                                            |
|                      | A USB cable