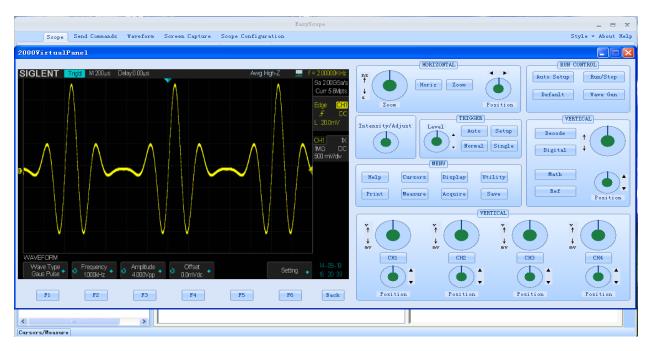

| ·Independent channel control                                       |
| <ul> <li>Standard interfaces : USB Host : support USB stora<br/>USB Device : support remote control and PictBrid<br/>RS232 and Pass/Fail。</li> </ul> |                                                                    |
|                                                                                                                                                      |                                                                    |

### **Design Features:**

#### 8×18 div widescreen



### Alternative-trigger



#### 32 types of auto measurements



#### Cursor-measurement







## Pass/fail



## Data recorder





## Onekey Zoom



## Multi interfaces



FFT

# EasyScopeX software



# **Ordering Information:**

| MODEL                | SDS1000CNL                                                               |
|----------------------|--------------------------------------------------------------------------|
|                      | SDS1072CNL 70MHz 2 channel                                               |
|                      | SDS1102CNL 100MHz 2 channel                                              |
|                      | SDS1202CNL+ 200MHz 2 channel                                             |
| Standard accessories | Warranty Card                                                            |
|                      | A USB cable                                                              |
|                      | A QuickStart Guide