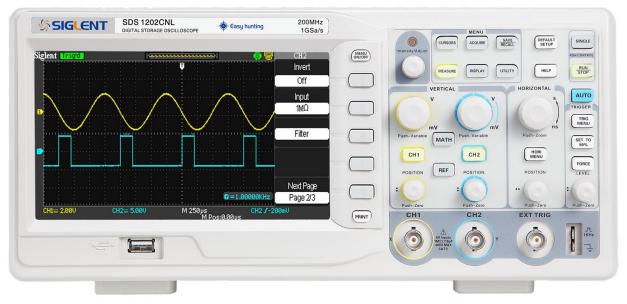

### **Product Overview:**

The SDS1000CNL family of oscilloscopes offer a high performance-to-price ratio and give the user good multifunction features and quality.Equipped with a 7-inch LCD display, the user is able to view a larger portion of the signal under test. A 1GSa/s sampling rate allows you to examine the instantaneous signal with confidence. The efficient front panel interface ensures ease of use and interoperability. SDS1000CML series oscilloscopes include standard functions which make it easier and faster to complete work. They can analyze signals effectively, greatly improve work efficiency, and provide for ease of use when measuring complex signals.

#### 8×18 div widescreen