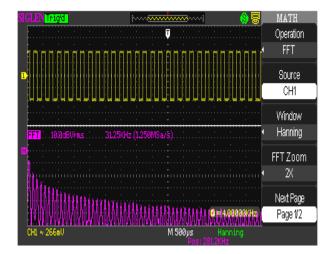

s of<br/>setting,<br/>10 groups of waveform</li> </ul>                                              | ·Independent channel control                                       |
| <ul> <li>Standard interfaces : USB Host : support USB stora<br/>USB Device : support remote control and PictBrid<br/>RS232 and Pass/Fail。</li> </ul> |                                                                    |
|                                                                                                                                                      |                                                                    |

### **Design Features:**

#### 8×18 div widescreen



### Alternative-trigger



#### 32 types of auto measurements



#### Cursor-measurement







## Pass/fail



## Data recorder





## Onekey Zoom



## Multi interfaces



FFT

# EasyScopeX software



# **Ordering Information:**

| MODEL                | SDS1000CNL                                                               |
|----------------------|--------------------------------------------------------------------------|
|                      | SDS1072CNL 70MHz 2 channel                                               |
|                      | SDS1102CNL 100MHz 2 channel                                              |
|                      | SDS1202CNL+ 200MHz 2 channel                                             |
| Standard accessories | Warranty Card                                                            |
|                      | A USB cable