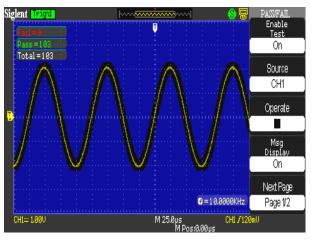

e waveform, 20 groups of<br/>setting,<br/>10 groups of waveform</li> </ul>                                              | ·Independent channel control                                       |
| <ul> <li>Standard interfaces : USB Host : support USB stora<br/>USB Device : support remote control and PictBrid<br/>RS232 and Pass/Fail。</li> </ul> |                                                                    |
|                                                                                                                                                      |                                                                    |

### **Design Features:**

#### 8×18 div widescreen



### Alternative-trigger



#### 32 types of auto measurements



#### Cursor-measurement







## Pass/fail



## Data recorder





## Onekey Zoom



## Multi interfaces



FFT

# EasyScopeX software



# **Ordering Information:**

| MODEL                | SDS1000CNL                                                               |
|----------------------|--------------------------------------------------------------------------|
|                      | SDS1072CNL 70MHz 2 channel                                               |
|                      | SDS1102CNL 100MHz 2 channel                                              |
|                      | SDS1202CNL+ 200MHz 2 channel                                             |
| Standard accessories | Warranty Card                                                            |
|                      | A USB cable