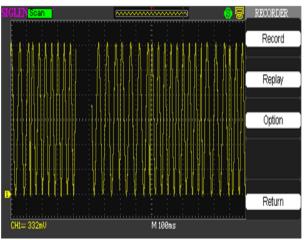

of<br/>setting,<br/>10 groups of waveform</li> </ul>                                              | ·Independent channel control                                       |
| <ul> <li>Standard interfaces : USB Host : support USB stora<br/>USB Device : support remote control and PictBrid<br/>RS232 and Pass/Fail。</li> </ul> |                                                                    |
|                                                                                                                                                      |                                                                    |

### **Design Features:**

#### 8×18 div widescreen



### Alternative-trigger



#### 32 types of auto measurements



#### Cursor-measurement







## Pass/fail



## Data recorder





## Onekey Zoom



## Multi interfaces



FFT

# EasyScopeX software



# **Ordering Information:**

| MODEL                | SDS1000CNL                                                               |
|----------------------|--------------------------------------------------------------------------|
|                      | SDS1072CNL 70MHz 2 channel                                               |
|                      | SDS1102CNL 100MHz 2 channel                                              |
|                      | SDS1202CNL+ 200MHz 2 channel                                             |
| Standard accessories | Warranty Card                                                            |
|                      | A USB cable