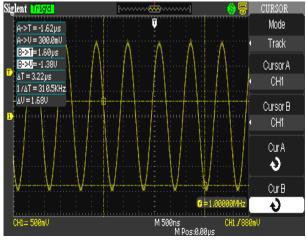

2 groups of reference waveform, 20 groups of<br/>setting,<br/>10 groups of waveform</li> </ul>                                              | ·Independent channel control                                       |
| <ul> <li>Standard interfaces : USB Host : support USB stora<br/>USB Device : support remote control and PictBrid<br/>RS232 and Pass/Fail。</li> </ul> |                                                                    |
|                                                                                                                                                      |                                                                    |

### **Design Features:**

#### 8×18 div widescreen



### Alternative-trigger



#### 32 types of auto measurements



#### Cursor-measurement







## Pass/fail



## Data recorder





## Onekey Zoom



## Multi interfaces



FFT

# EasyScopeX software



# **Ordering Information:**

| MODEL                | SDS1000CNL                                                               |
|----------------------|--------------------------------------------------------------------------|
|                      | SDS1072CNL 70MHz 2 channel                                               |
|                      | SDS1102CNL 100MHz 2 channel                                              |
|                      | SDS1202CNL+ 200MHz 2 channel                                             |
| Standard accessories | Warranty Card                                                            |
|                      | A USB cable