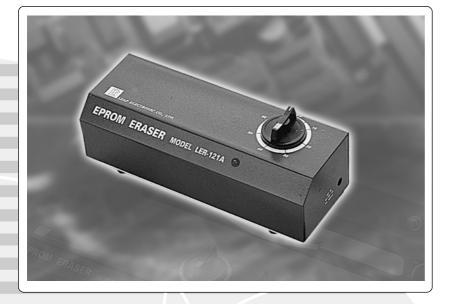

**LER-121A** EPROM ERASER

Combine well performance and low cost, LEAP provides EPROM ERASER. LER-121A accommodates 12 devices (24-pin x 0.6"), and suits for small developing environment.

## Features

- Equipped with electronic starter, extend the life of U-V tube
- The timer can be set from 0 to 60 minutes
- Powerful U-V tube, all ICs are ensure for maximum U-V exposure.

## Protect users form U-V exposure by equipped with automatic U-V shut off switches when opening the device drawer

- Have LED on the top panel to indi- cate U-V tube status
- Provides almost completely erase area
- Rugged metal construction but light as you can easy carry.